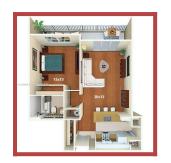

## Condominium Yacht Club Brickell 2406 #MLS: A11558060 \$ 3 102

Angebotsdatum 2024/03/27

Stadt Miami, FL 33131

Anschrift 1111 Brickell Bay Dr, #2406

Wohnfläche 86 m<sup>2</sup>

Steuer/Jahr -?-

Baujahr 1998

Schlafzimmer 1

Badezimmer 1

Garagen **√** 

## » AVAILABLE 03/24.

Photos may be from another floor, but are the same line. The Yacht Club Brickell is a luxury rental community on the water edge of Downtown Miamis cosmopolitan Brickell neighborhood. Community features impressive amenities including tennis court, racquetball court, bay-front pool, kids playground, BBQ area, fitness center, clubhouse and more. Move in cost are 1st month + 1K deposit. Parking cost 1st vehc.90p/m. 2nd vehc.130p/m. 3rd vehc.200p/m. Pet Fee: 500+90/month. FAST APPROVAL! (NOTE: Rental rates are subject to change depending on move-in date and lease term. Advertised rate is best rate and maybe on leases longer than 12 months. Proof of income greater than 3x 1 months rent is required and minimum credit score of 620 or higher in order to be approved).