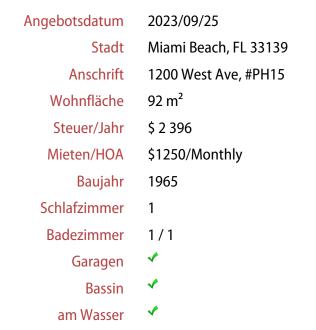

Condominium MIRADOR 1200 CONDO PH15 #MLS: A11458087 \$ 590 000

» BRAND NEW AC.

Mirador 1200 condo ph15 for sale located at 1200 West Ave, #PH15 Miami Beach, FL 33139. Highly sought after corner penthouse at Mirador 1200. Spectacular sunrise from oversized almost 1000 sq ft 1 bedroom/1.5 bath condo. Stunning panoramic ocean views. Picture windows & full glass doors allows you to enjoy sunset colors also. High impact glass. Generous open balcony. 1 covered self parking included. Must see spacious living room. Granite kitchen counter & SS appliances. Fitness Center, Bayfront pool, BBQ area, Hot Tub, Community room w/Billiard, Ping Pong & board games. Convenience store on-site. Bike storage. Pets welcome. Located within West Avenue Neighborhood in South Beach minutes from Whole Foods, Trader Joes, Fresh Market, retail shops, Lincoln Road, local restaurants & Beach. 24 hr Lobby/Concierge.