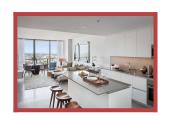

Badezimmer 1/1

Garagen \

Rise is a 43 story tower designed by Arquitectonica. 1 Bedroom and 1 and a half bathroom. Marble floors. Walk-in closet in master bedroom. Floor to ceiling sliding glass doors, high ceilings, premium appliances. Italian kitchen cabinets. Amenities include: large heated swimming pool & hot tub, private shaded lounge areas, tropical gardens, barbecue grills, outdoor fitness areas and childrens play area. Direct & private entrance to the shops of Brickell City Center.