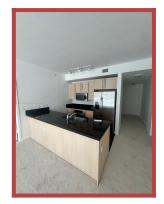

Condominium THE AXIS ON BRICKELL II C 2116-N #MLS: A11576038 \$ 3 600

| Angebotsdatum | 2024/04/25               |
|---------------|--------------------------|
| Stadt         | Miami, FL 33130          |
| Anschrift     | 1111 SW 1st Ave, #2116-N |
| Wohnfläche    | 95 m <sup>2</sup>        |
| Steuer/Jahr   | -?-                      |
| Baujahr       | 2008                     |
| Schlafzimmer  | 2                        |
| Badezimmer    | 2                        |

Amazing 2 Bedroom/2 Bathroom condo Axis on Brickell is close to shopping, public transit, restaurants, highways, and all the amenities for any lifestyle. Amenities include a sunrise pool, sunset pool, hot tub, club room, pool tables, huge gym, yoga room, steam room, and outside lounge area. Onsite parking, street parking, and affordable Valet parking are available.